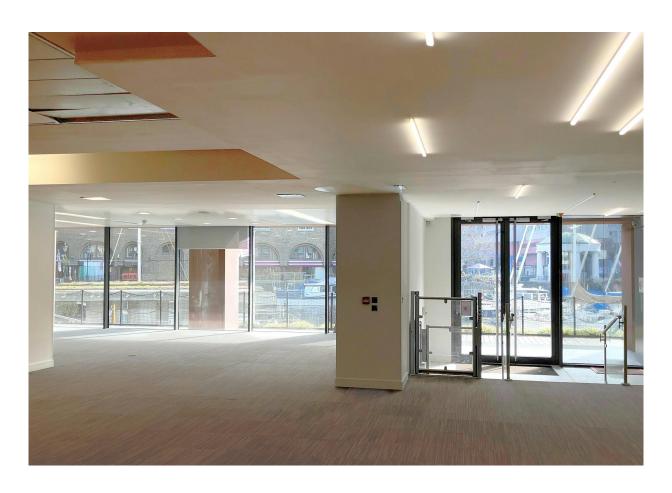

### TO LET

- Self contained entrance with double-height dockside reception
- Metal tile raised floors
- Suspended ceilings
- Significant power capacity 2.6 MVA (dual supply)
- On site building management and 24 hour security 4 x 20 person passenger lifts
- · Cycle and shower facilities
- · Stunning views across the marina
- Access to floating meeting room in the marina

#### Description

Commodity Quay, situated on the St Katharine Docks estate, is a former warehouse building with stunning views over Central London's only marina.

The Quay Unit at Commodity Quay offers contemporary, selfcontained plug and play workspace in a vibrant waterside setting, surrounded by a number of restaurants, cafes and retail shops.

#### Accommodation

The accommodation comprises the following areas:

| Name              | sq ft  | sq m     | Availability |
|-------------------|--------|----------|--------------|
| Ground - Quayside | 11,614 | 1,078.98 | Available    |
| 1st - South West  | 4,964  | 461.17   | Available    |
| Total             | 16,578 | 1,540.15 |              |