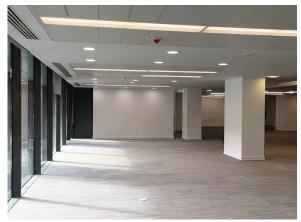

### TO LET

- Self contained entrance with double-height dockside reception
- Metal tile raised floors
- Suspended ceilings
- Significant power capacity 2.6 MVA (dual supply)
- On site building management and 24 hour security 4 x 20 person passenger lifts
- · Cycle and shower facilities
- · Stunning views across the marina
- Access to floating meeting room in the marina

#### Accommodation

The accommodation comprises the following areas:

| Name              | sq ft  | sq m     | Availability |
|-------------------|--------|----------|--------------|
| Ground - Quayside | 11,614 | 1,078.98 | Available    |
| 1st - South West  | 4,964  | 461.17   | Available    |
| Total             | 16,578 | 1,540.15 |              |