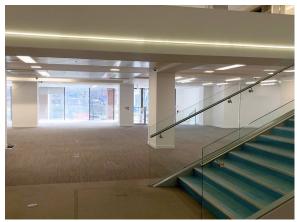

### TO LET

- Self contained entrance with double-height dockside reception
- Metal tile raised floors
- Suspended ceilings
- Significant power capacity 2.6 MVA (dual supply)
- On site building management and 24 hour security 4 x 20 person passenger lifts
- · Cycle and shower facilities
- · Stunning views across the marina
- Access to floating meeting room in the marina

#### Accommodation

The accommodation comprises the following areas:

| Name              | sq ft  | sq m     | Availability |
|-------------------|--------|----------|--------------|
| Ground - Quayside | 11,614 | 1,078.98 | Available    |
| 1st - South West  | 4,964  | 461.17   | Available    |
| Total             | 16,578 | 1,540.15 |              |