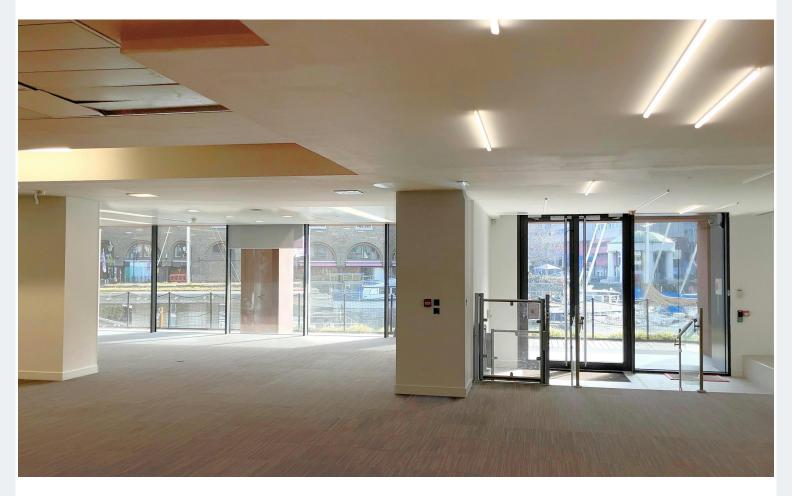

### TO LET

- Self contained entrance with double-height dockside reception
- Metal tile raised floors
- Suspended ceilings
- Significant power capacity 2.6 MVA (dual supply)
- On site building management and 24 hour security 4 x 20 person passenger lifts
- · Cycle and shower facilities
- · Stunning views across the marina
- Access to floating meeting room in the marina

#### Description

Commodity Quay, situated on the St Katharine Docks estate, is a former warehouse building with stunning views over Central London's only marina.

The Quay Unit at Commodity Quay offers contemporary, selfcontained plug and play workspace in a vibrant waterside setting, surrounded by a number of restaurants, cafes and retail shops.

#### Accommodation

The accommodation comprises the following areas:

| Name              | sq ft  | sq m     | Availability |
|-------------------|--------|----------|--------------|
| Ground - Quayside | 11,614 | 1,078.98 | Available    |
| 1st - South West  | 4,964  | 461.17   | Available    |
| Total             | 16,578 | 1,540.15 |              |