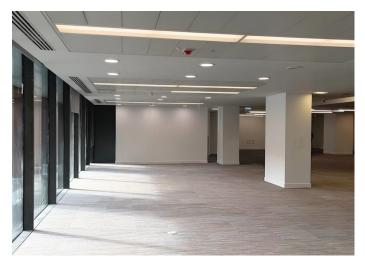

### TO LET

- Self contained entrance with double-height dockside reception
- Metal tile raised floors
- Suspended ceilings
- Significant power capacity 2.6 MVA (dual supply)
- On site building management and 24 hour security 4 x 20 person passenger lifts
- · Cycle and shower facilities
- · Stunning views across the marina
- Access to floating meeting room in the marina

#### Accommodation

The accommodation comprises the following areas:

| Name              | sq ft  | sq m     | Availability |
|-------------------|--------|----------|--------------|
| Ground - Quayside | 11,614 | 1,078.98 | Available    |
| 1st - South West  | 4,964  | 461.17   | Available    |
| Total             | 16,578 | 1,540.15 |              |