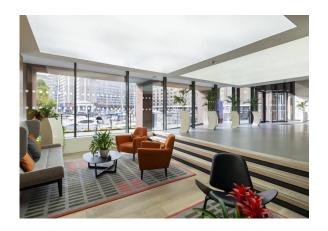

### TO LET

- Self contained entrance with double-height dockside reception
- Metal tile raised floors
- Suspended ceilings
- Significant power capacity 2.6 MVA (dual supply)
- On site building management and 24 hour security 4 x 20 person passenger lifts
- · Cycle and shower facilities
- · Stunning views across the marina
- Access to floating meeting room in the marina

#### Description

Commodity Quay, situated on the St Katharine Docks estate, is a former warehouse building with stunning views over Central London's only marina.

The Quay Unit at Commodity Quay offers contemporary, selfcontained plug and play workspace in a vibrant waterside setting, surrounded by a number of restaurants, cafes and retail shops.