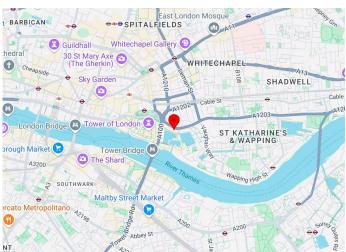

#### Location

Located on the quayside of St Katharine Docks, overlooking Tower Bridge and the Tower of London, The Quay Unit has an exciting array of waterside restaurants, cafes and retail on its doorstep, as well as offering a range of transport links across the city.