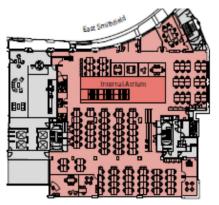

#### Accommodation

The accommodation comprises the following areas:

| Name              | sq ft  | sq m     | Availability |
|-------------------|--------|----------|--------------|
| Ground - Quayside | 11,614 | 1,078.98 | Available    |
| 1st - South West  | 4,964  | 461.17   | Available    |
| Total             | 16,578 | 1,540.15 |              |